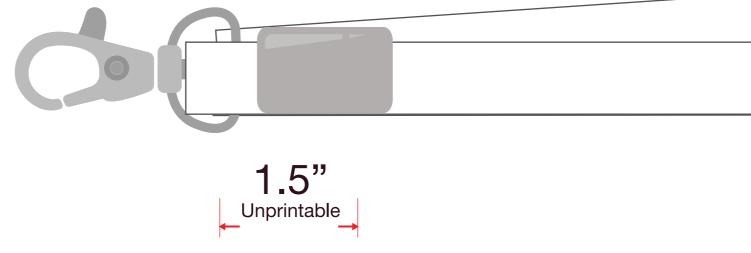

## Lanyard Size (Laid Flat) 3/4" x 36"

## Imprint Area 5/8" x 33"

When individual elements of art are 9" or less

3/4"