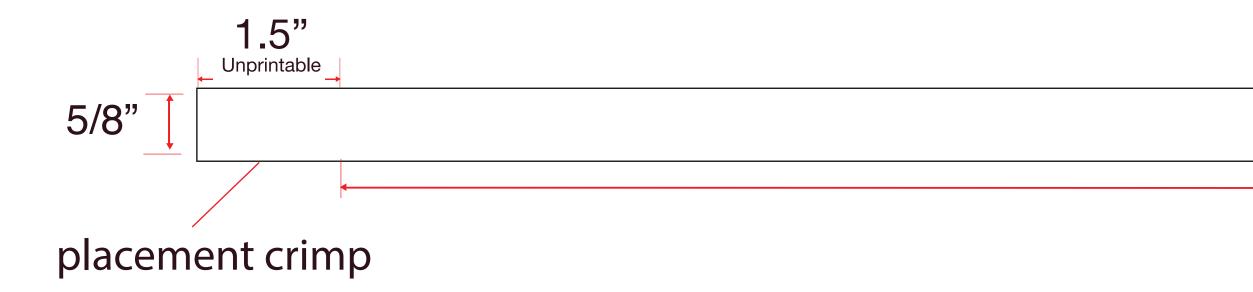

# **Imprint Limitations**

- Step and repeat is possible on 32" of lanyard, when design elements are 9" or less
- For art 9" or more. Repeat is restricted to once on both sides

## Lanyard Size (Laid Flat) 3/4" x 36"

## Imprint Area 5/8" x 33"

When individual elements of art are 9" or less

3/4"